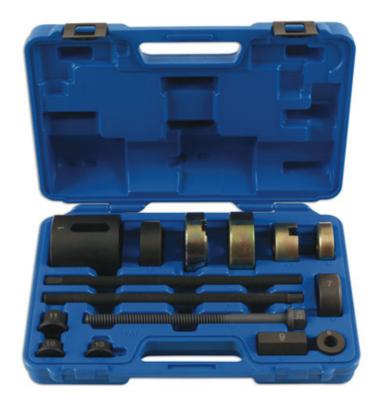

## Front Suspension Bush Tool - for VW T5, T6

Part of a range of vehicle specific tools, for the removal and fitting of bushes and ball joints, without having to remove suspension legs, subframes, wishbones, trailing arms etc from the vehicle. Designed to be used in-situ, although many can also be used in a workshop press if circumstances require.

## **Additional Information**

- Applications include: VW T5, T6 vans (from 2003), including Transporter, Caravelle & Multivan.
- Specifically for OEM bush numbers 7H0 407 183 & 7H0 407 182 and aftermarket direct equivalents.
- Patented design ensures both bushes are correctly aligned to each other.
- Laser tools advise replacement of both bushes on both sides at the same time.