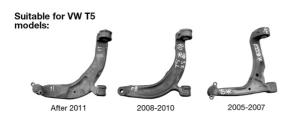

## **Additional Information**

- Applications include: VW T5, T6 vans (from 2003), including Transporter, Caravelle & Multivan.
- Specifically for OEM bush numbers 7H0 407 183 & 7H0 407 182 and aftermarket direct equivalents.
- Patented design ensures both bushes are correctly aligned to each other.
- Laser tools advise replacement of both bushes on both sides at the same time.