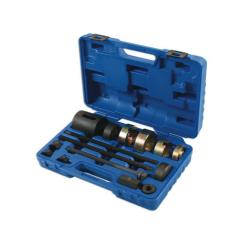

## Front Suspension Bush Tool - for VW T5, T6

Part of a range of vehicle specific tools, for the removal and fitting of bushes and ball joints, without having to remove suspension legs, subframes, wishbones, trailing arms etc from the vehicle. Designed to be used in-situ, although many can also be used in a workshop press if circumstances require.

## **Additional Information**

- Applications include: VW T5, T6 vans (from 2003), including Transporter, Caravelle & Multivan.
- Specifically for OEM bush numbers 7H0 407 183 & 7H0 407 182 and aftermarket direct equivalents.
- Patented design ensures both bushes are correctly aligned to each other.
- Laser tools advise replacement of both bushes on both sides at the same time.