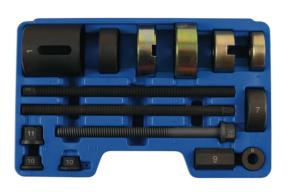

## Front Suspension Bush Tool - for VW T5, T6

Part of a range of vehicle specific tools, for the removal and fitting of bushes and ball joints, without having to remove suspension legs, subframes, wishbones, trailing arms etc from the vehicle. Designed to be used in-situ, although many can also be used in a workshop press if circumstances require.

## **Additional Information**

- Applications include: VW T5, T6 vans (from 2003), including Transporter, Caravelle & Multivan.
- Specifically for OEM bush numbers 7H0 407 183 & 7H0 407 182 and aftermarket direct equivalents.
- Patented design ensures both bushes are correctly aligned to each other.
- Laser tools advise replacement of both bushes on both sides at the same time.