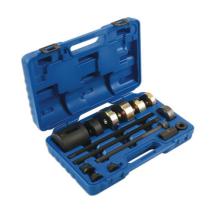

## Front Suspension Bush Tool - for VW T5, T6

Part of a range of vehicle specific tools, for the removal and fitting of bushes and ball joints, without having to remove suspension legs, subframes, wishbones, trailing arms etc from the vehicle. Designed to be used in-situ, although many can also be used in a workshop press if circumstances require.

## **Additional Information**

- Applications include: VW T5, T6 vans (from 2003), including Transporter, Caravelle & Multivan.
- Specifically for OEM bush numbers 7H0 407 183 & 7H0 407 182 and aftermarket direct equivalents.
- Patented design ensures both bushes are correctly aligned to each other.
- Laser tools advise replacement of both bushes on both sides at the same time.