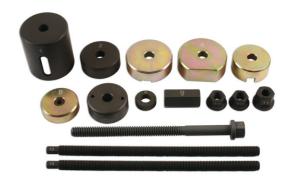

## Front Suspension Bush Tool - for VW T5, T6

Part of a range of vehicle specific tools, for the removal and fitting of bushes and ball joints, without having to remove suspension legs, subframes, wishbones, trailing arms etc from the vehicle. Designed to be used in-situ, although many can also be used in a workshop press if circumstances require.

## **Additional Information**

- Applications include: VW T5, T6 vans (from 2003), including Transporter, Caravelle & Multivan.
- Specifically for OEM bush numbers 7H0 407 183 & 7H0 407 182 and aftermarket direct equivalents.
- Patented design ensures both bushes are correctly aligned to each other.
- Laser tools advise replacement of both bushes on both sides at the same time.